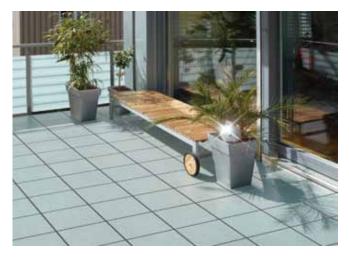

### And this is how it's done ...

Surfaces which have been waterproofed or coated with Triflex are then finished with a coloured Triflex Cryl Finish. Either Triflex Micro Chips or Triflex Colour Mix is added to the fresh finish. This allows coloured and textured finishes to be created.

Further visual effects can be achieved with Triflex Creative Design. Whether joint patterns, company logos or other creative decorations — with the Triflex Creative Design sheet any surface can be customised.