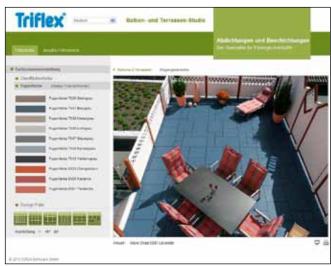

## See your finished surface beforehand ...

You want to know what your finished roof terrace or balcony is going to look like beforehand? With the online "Triflex balcony and terrace studio" programme this can be achieved both simply and quickly. The design software offers a pre-selection of application examples which can be used to provide a first impression of the variety of designs offered by Triflex.

If you are planning a specific project, simply upload a photo and get designing with all Triflex surfaces from the standard Triflex Micro Chips through to the innovative Triflex Creative Design. The edited photos can be simply copied and pasted to your planning documentation. Give it a try! For further details go to www.triflex.com or directly to www.triflex-studio.com.