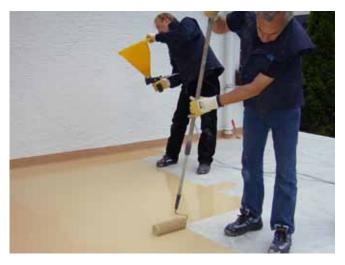

### And this is how it's done ...

Surfaces which have been waterproofed or coated with Triflex are then finished with a coloured Triflex Cryl Finish. Either Triflex Micro Chips or Triflex Colour Mix is added to the fresh finish. This allows coloured and textured finishes to be created.