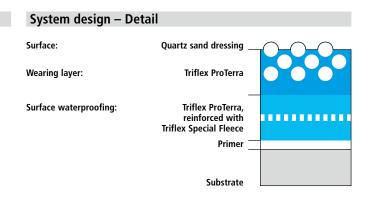

# System drawing

#### Surface





Drawing no.: BWS-2200

## System drawing

Wall junction





Min. 5 cm

Drawing no.: BWS-2202

Triflex Beschichtungssysteme GmbH & Co. KG | Karlstrasse 59 | 32423 Minden | Germany | Tel. +49 571 38780-0 | Fax +49 571 38780-738 | info@triflex.com | www.triflex.com | 05/2010

# System drawing

Gully

#### System design – Detail Surface: Quartz sand dressing Wearing layer: Triflex ProTerra Surface waterproofing: Triflex ProTerra, reinforced with **Triflex Special Fleece** Detail waterproofing: Triflex ProDetail, reinforced with .......... **Triflex Special Fleece** Primer Substrate



Drawing no.: BWS-2203

Height differences between fleece overlaps are exaggerated.

Triflex Beschichtungssysteme GmbH & Co. KG | Karlstrasse 59 | 32423 Minden | Germany | Tel. +49 571 38780-0 | Fax +49 571 3