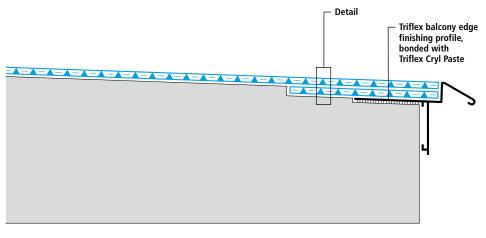

## System drawing

#### Leading edge with edge finishing profile

| System design – Deta   | ail                                                             |  |
|------------------------|-----------------------------------------------------------------|--|
| Surface:               | Quartz sand dressing                                            |  |
| Wearing layer:         | Triflex ProTerra                                                |  |
| Surface waterproofing: | Triflex ProTerra,<br>reinforced with<br>Triflex Special Fleece  |  |
| Detail waterproofing:  | Triflex ProDetail,<br>reinforced with<br>Triflex Special Fleece |  |
|                        | Primer                                                          |  |
|                        | Substrate                                                       |  |

Min. 5 cm

Drawing no.: BWS-2207