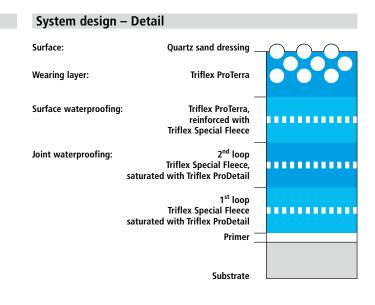

## System drawing

#### Settlement joint

Drawing no.: BWS-2211

\* Omission of surface waterproofing and wearing layer (see system description). Height differences between fleece overlaps are exaggerated.