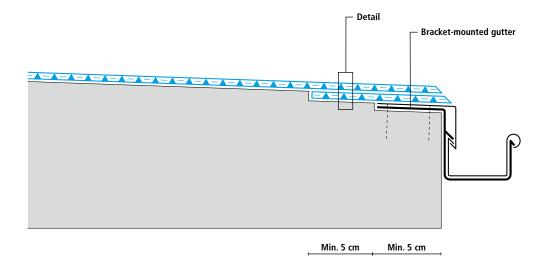

## System drawing

#### Leading edge with bracket-mounted gutter

| System design – De     | tail                                                            |  |
|------------------------|-----------------------------------------------------------------|--|
| Surface:               | Quartz sand dressing                                            |  |
| Wearing layer:         | Triflex ProTerra                                                |  |
| Surface waterproofing: | Triflex ProTerra,<br>reinforced with<br>Triflex Special Fleece  |  |
| Detail waterproofing:  | Triflex ProDetail,<br>reinforced with<br>Triflex Special Fleece |  |
|                        | Primer                                                          |  |
|                        | Substrate                                                       |  |

Drawing no.: BWS-2206