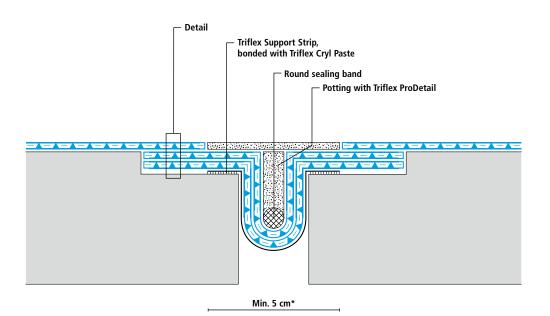

## System drawing

#### Settlement joint

Drawing no.: BWS-2211

\* Omission of surface waterproofing and wearing layer (see system description). Height differences between fleece overlaps are exaggerated.