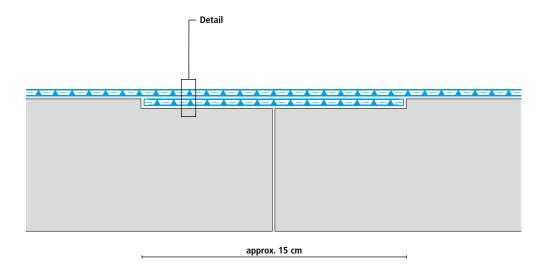

## System drawing

#### Settlement joint

Drawing no.: BWS-2211

\* Omission of surface waterproofing and wearing layer (see system description). Height differences between fleece overlaps are exaggerated.