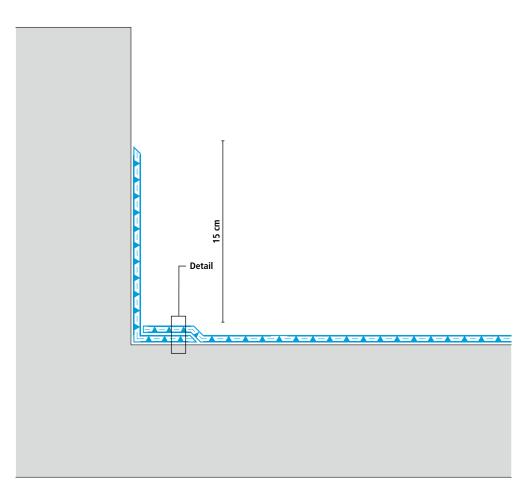

## System drawing

Wall junction

Min. 5 cm

Drawing no.: BWS-2202

Triflex Beschichtungssysteme GmbH & Co. KG | Karlstrasse 59 | 32423 Minden | Germany | Tel. +49 571 38780-0 | Fax +49 571 38780-738 | info@triflex.com | www.triflex.com | 05/2010