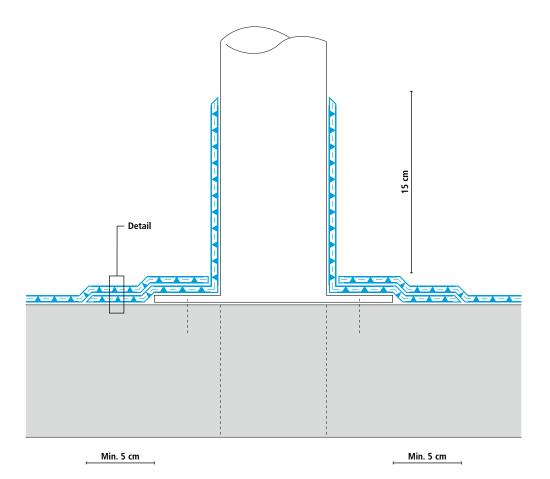

## System drawing

#### Prop connector / penetration

| System design – De     | tail                                                            |  |
|------------------------|-----------------------------------------------------------------|--|
| Surface:               | Quartz sand dressing                                            |  |
| Wearing layer:         | Triflex ProTerra                                                |  |
| Surface waterproofing: | Triflex ProTerra,<br>reinforced with<br>Triflex Special Fleece  |  |
| Detail waterproofing:  | Triflex ProDetail,<br>reinforced with<br>Triflex Special Fleece |  |
|                        | Primer                                                          |  |
|                        | Substrate                                                       |  |

#### Drawing no.: BWS-2204

Height differences between fleece overlaps are exaggerated.

Triflex Beschichtungssysteme GmbH & Co. KG | Karlstrasse 59 | 32423 Minden | Germany | Tel. +49 571 38780-0 | Fax +49 571 38780-738 | info@triflex.com | www.triflex.com | 05/2010