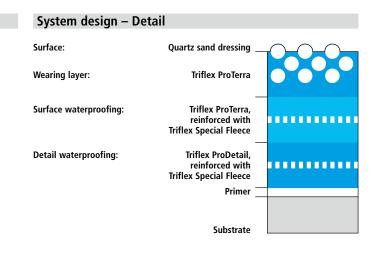

#### System design – Detail Surface: Quartz sand dressing Wearing layer: Triflex ProTerra Surface waterproofing: Triflex ProTerra, reinforced with **Triflex Special Fleece** Detail waterproofing: Triflex ProDetail, reinforced with .......... **Triflex Special Fleece** Primer Substrate

Drawing no.: BWS-2203

Height differences between fleece overlaps are exaggerated.

Triflex Beschichtungssysteme GmbH & Co. KG | Karlstrasse 59 | 32423 Minden | Germany | Tel. +49 571 38780-0 | Fax +49 571 38780-738 | info@triflex.com | www.triflex.com | 05/2010