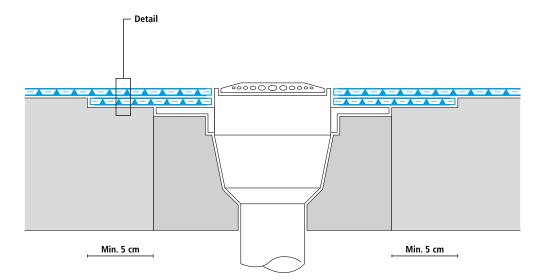

# System drawing

Gully

Drawing no.: BWS-2203

Height differences between fleece overlaps are exaggerated.

Triflex Beschichtungssysteme GmbH & Co. KG | Karlstrasse 59 | 32423 Minden | Germany | Tel. +49 571 38780-0 | Fax +49 571 38780-738 | info@triflex.com | www.triflex.com | 05/2010