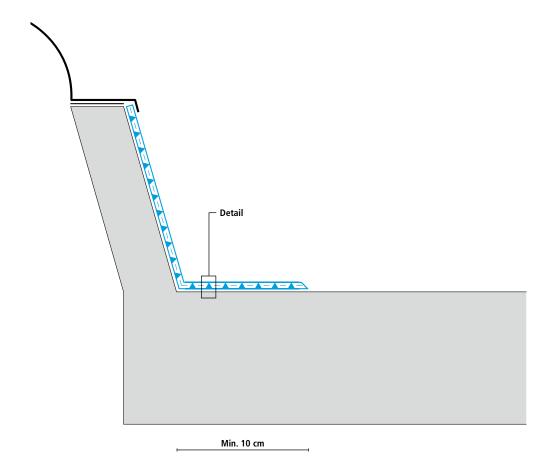

# System drawing

### Parapet edge finishing

#### System design – Detail

Min. 10 cm

#### Drawing no.: ProDetail-3203