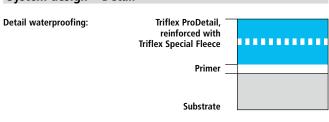

# System drawing

#### Penetration

#### System design – Detail

#### Drawing no.: ProDetail-3205

Height differences between fleece overlaps are exaggerated.