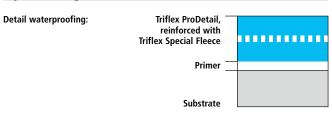

#### System design – Detail

Detail waterproofing:

Triflex ProDetail, reinforced with Triflex Special Fleece

ProDetail, orced with cial Fleece Primer

Min. 10 cm

Drawing no.: ProDetail-3206