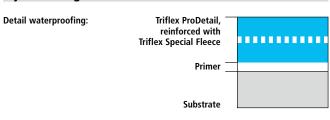

### System design – Detail





# System drawing

### Gully

#### System design – Detail





Drawing no.: ProDetail-3204

Height differences between fleece overlaps are exaggerated.

# System drawing

#### Penetration

#### System design – Detail





#### Drawing no.: ProDetail-3205

Height differences between fleece overlaps are exaggerated.

### System drawing

#### Edge finishing with bracket-mounted gutter

#### System design – Detail

Detail waterproofing:

Triflex ProDetail, reinforced with Triflex Special Fleece

ProDetail, orced with cial Fleece Primer

Min. 10 cm

Drawing no.: ProDetail-3206

# System drawing

### Parapet edge finishing

#### System design – Detail





Min. 10 cm

#### Drawing no.: ProDetail-3203

# System drawing

#### Light dome

#### System design – Detail





### System drawing

#### Settlement joint

#### System design – Detail





Drawing no.: ProDetail-3210