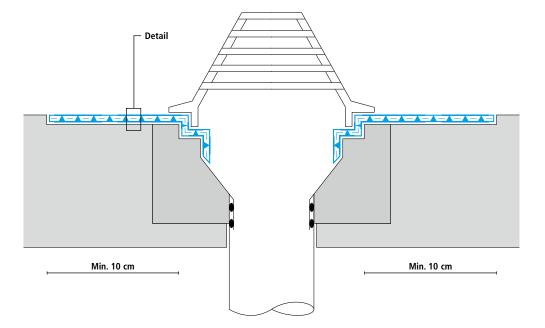

#### Penetration

#### System design – Detail

#### Drawing no.: ProDetail-3205

Height differences between fleece overlaps are exaggerated.