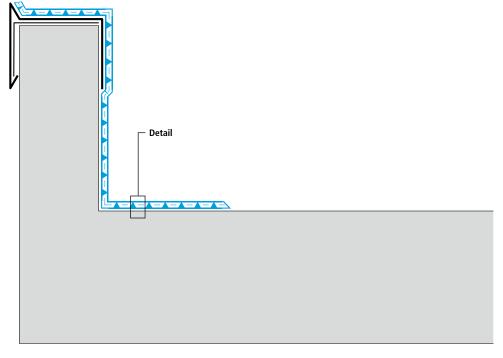

# System drawing

#### Wall junction

#### System design – Detail





# System drawing

### Gully

#### System design – Detail





Drawing no.: ProDetail-3204

Height differences between fleece overlaps are exaggerated.

# System drawing

#### Penetration

#### System design – Detail





#### Drawing no.: ProDetail-3205

Height differences between fleece overlaps are exaggerated.

### System drawing

#### Edge finishing with bracket-mounted gutter

#### System design – Detail

Detail waterproofing:

Triflex ProDetail, reinforced with Triflex Special Fleece

ProDetail, orced with cial Fleece Primer

Min. 10 cm

Drawing no.: ProDetail-3206

# System drawing

### Parapet edge finishing

#### System design – Detail





Min. 10 cm

#### Drawing no.: ProDetail-3203

# System drawing

#### Light dome

#### System design – Detail





### System drawing

#### Settlement joint

#### System design – Detail





Drawing no.: ProDetail-3210