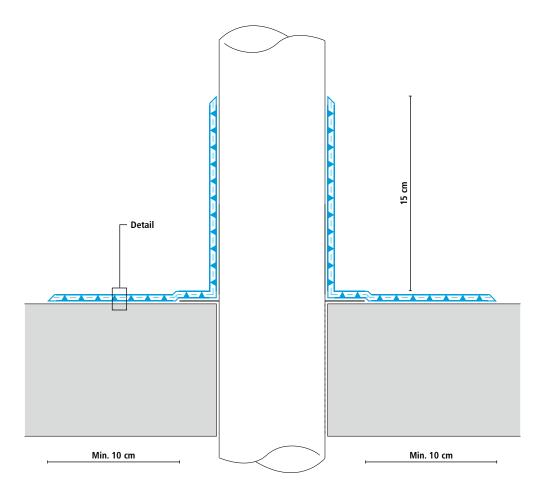

# System drawing

#### Penetration

#### System design – Detail

#### Drawing no.: ProDetail-3205

Height differences between fleece overlaps are exaggerated.