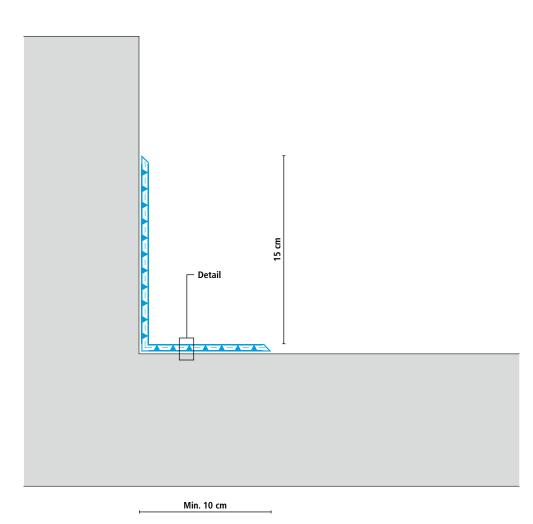

# System drawing

#### Wall junction

#### System design – Detail





# System drawing

### Gully

#### System design – Detail





Drawing no.: ProDetail-3204

Height differences between fleece overlaps are exaggerated.

# System drawing

#### Penetration

#### System design – Detail





#### Drawing no.: ProDetail-3205

Height differences between fleece overlaps are exaggerated.

### System drawing

#### Edge finishing with bracket-mounted gutter

#### System design – Detail

Detail waterproofing:

Triflex ProDetail, reinforced with Triflex Special Fleece

ProDetail, orced with cial Fleece Primer

Min. 10 cm

Drawing no.: ProDetail-3206

# System drawing

### Parapet edge finishing

#### System design – Detail





Min. 10 cm

#### Drawing no.: ProDetail-3203

# System drawing

#### Light dome

#### System design – Detail





### System drawing

#### S