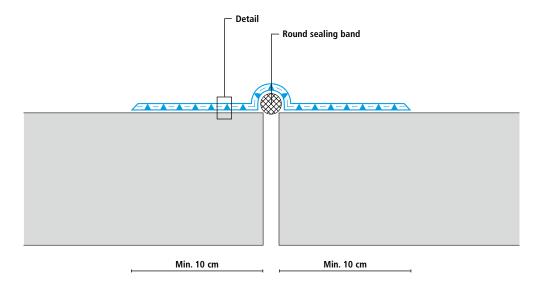

### System drawing

#### Settlement joint

#### System design – Detail

Drawing no.: ProDetail-3210