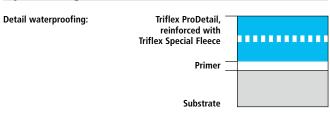

#### System design – Detail

Detail waterproofing:

Triflex ProDetail, reinforced with Triflex Special Fleece

ProDetail, orced with cial Fleece Primer

Min. 10 cm

Drawing no.: ProDetail-3206