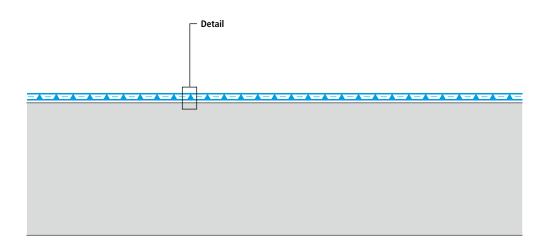

### System drawing

Surface

System design – Detail

Surface waterproofing:

Triflex ProTect, reinforced with Triflex Special Fleece
Primer

Substrate