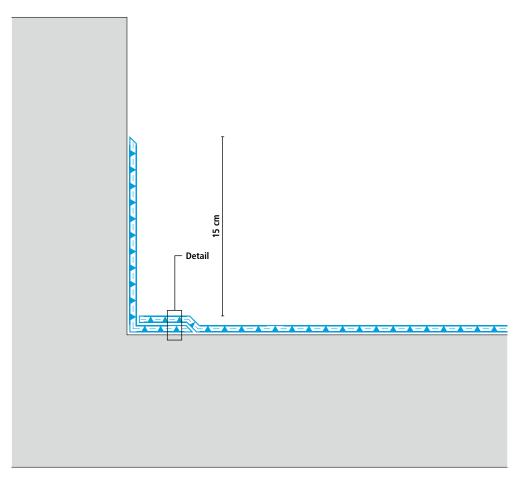

# Wall junction System design — Detail Surface waterproofing: Triflex ProTect, reinforced with Triflex Special Fleece Detail waterproofing: Triflex ProDetail, reinforced with Triflex Special Fleece Primer Substrate