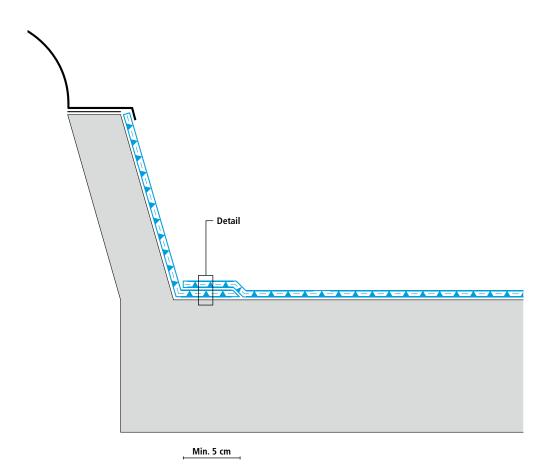

#### System drawing

# Surface waterproofing: Triflex ProTect, reinforced with Triflex Special Fleece Detail waterproofing: Triflex ProDetail, reinforced with Triflex Special Fleece Primer Substrate