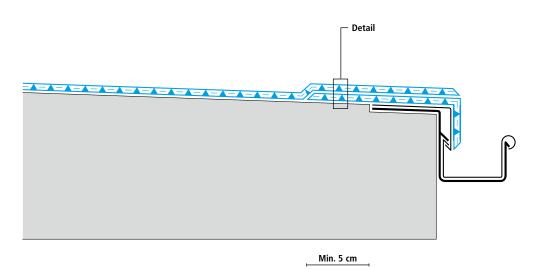

#### System drawing

#### Edge finishing with bracket-mounted gutter

# System design — Detail Surface waterproofing: Triflex ProTect, reinforced with Triflex Special Fleece Detail waterproofing: Triflex ProDetail, reinforced with Triflex Special Fleece Primer

Substrate

Substrate