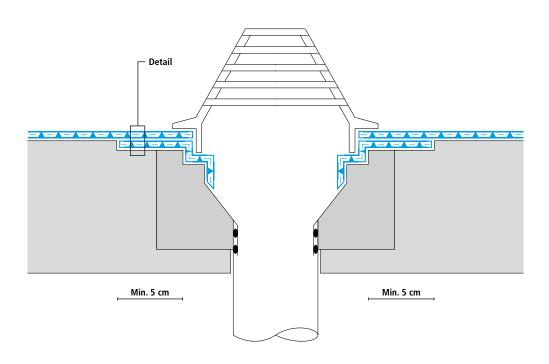

### Penetration System design – Detail Surface waterproofing: Triflex ProTect, reinforced with Triflex Special Fleece Detail waterproofing: Triflex ProDetail,