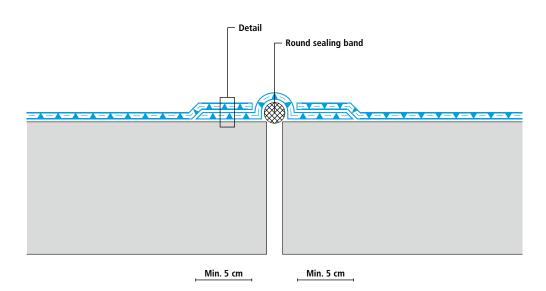

### System drawing

# Surface waterproofing: Surface waterproofing: Triflex ProTect, reinforced with Triflex Special Fleece Detail waterproofing: Triflex ProDetail, reinforced with Triflex Special Fleece Primer Substrate