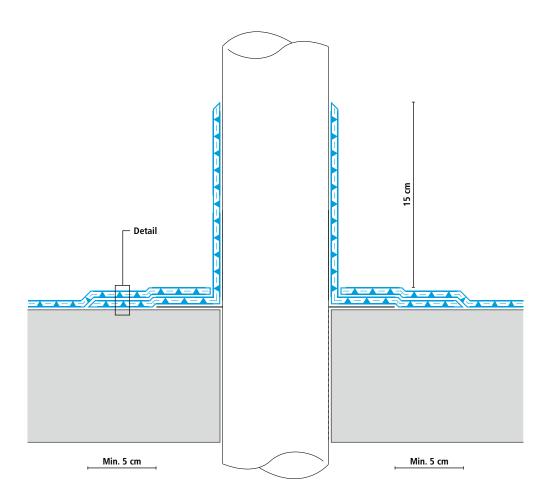

## System design – Detail Surface waterproofing: Triflex ProTect, reinforced with Triflex Special Fleece Detail waterproofing: Triflex ProDetail, reinforced with Triflex Special Fleece Primer