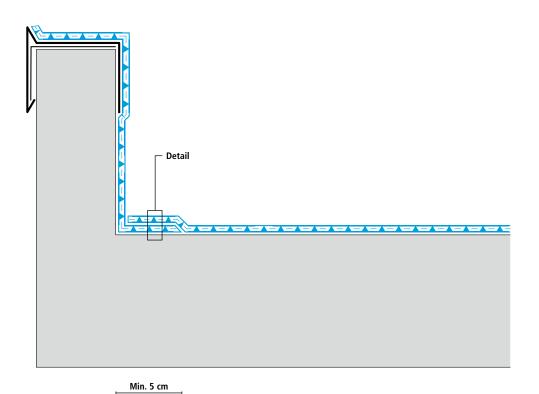

### System drawing

## System design – Detail Surface waterproofing: Triflex ProTect, reinforced with Triflex Special Fleece Detail waterproofing: Triflex ProDetail, reinforced with Triflex Special Fleece Primer